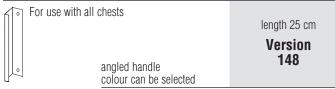

#### Order information for units with glass front

Doors and drawers with glass fronts can only be ordered with handle version 148.

Please specify for handle version 148

your choice of colour:

Version 301 = frosted aluminium Version 302 = chrome Version 322 = stainless steel

Version 324 = black