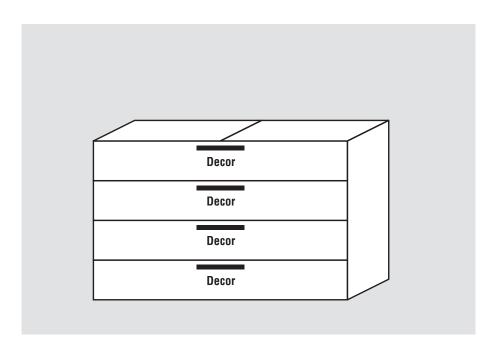

### PG 1 - Wooden decor

Programme overview price group PG 1

Bedside chests

 Height:
 41/47/53/60/66 cm

 Depth:
 46 cm

 Width:
 40/50/60/80 cm

Chests

Height: 79/92/104 cm
Depth: 46 cm
Width: 40/50/60/80 cm
120/140/160/180 cm

All drawers are fully extendable and self-retracting with soft close effect

| doors:  Price group PG 1 – Decors  P9 Polar white  S9 Silk grey  Y1 Frosted terra  L1 Basalt  Y1 Frosted terra  J9 Imitation Sibiu larch                                                                                                                                                                                                                                                                           | Handle range see pages 5 and 6  4. Select the version and colour of the legs:                                                                   |
|--------------------------------------------------------------------------------------------------------------------------------------------------------------------------------------------------------------------------------------------------------------------------------------------------------------------------------------------------------------------------------------------------------------------|-------------------------------------------------------------------------------------------------------------------------------------------------|
| Initation Sibiu larch Imitation Jackson oak Imitation Jackson oak Imitation Sonoma oak Imitation Sonoma oak Imitation Sonoma oak Imitation Platinum oak Imitation platinum oak Imitation Platinum oak Imitation Platinum oak Imitation Riviera oak Imitation Riviera oak Imitation oak silver-grey Imitation oak silver-grey Imitation macadamia nutwood Imitation dark chocolate oak Imitation dark chocolate oak | Choice of legs see page 7  5. Select type and colour of the top board:  - Wooden top boards - Glass top boards For details, see pages 29 and 30 |