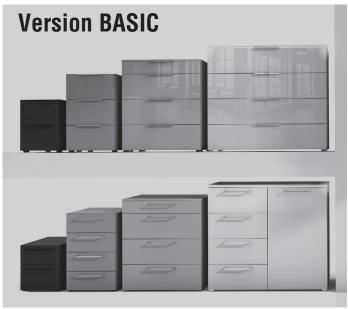

Version BASIC
Doors and drawers without borders

Version STYLE Doors and drawers <u>with borders</u>