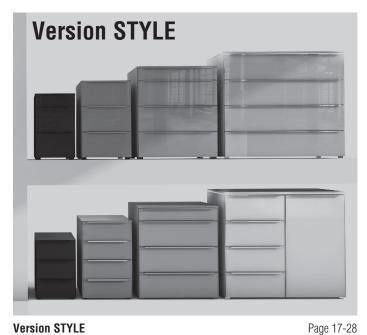

Version BASIC
Doors and drawers without borders

Version STYLE Doors and drawers <u>with borders</u>