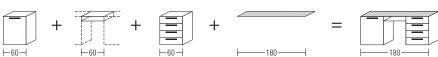

b>S9</b> | Silk grey                            | B1 | Imitation platinum oak       |  |  |  |  |  |  |  |
| Y1        | Frosted terra                        | U9 | Imitation Riviera oak        |  |  |  |  |  |  |  |
| L1        | Basalt                               | E9 | Imitation oak silver-grey    |  |  |  |  |  |  |  |
| J9        | Imitation Sibiu larch                | A1 | Imitation macadamia nutwood  |  |  |  |  |  |  |  |
| Q9        | Imitation Jackson oak                | C9 | Imitation dark chocolate oak |  |  |  |  |  |  |  |

|    | <b>W60</b> H13 D44 |
|----|--------------------|
| N° | 45 208 00          |
|    |                    |
|    | N°                 |

Please also order an additional wooden or glass top board for the whole chest combination.

Planning example:





#### **Shelves**

| Fini | sh               |
|------|------------------|
| X1   | Twist linen look |

| Shelves for chests                            |                                                     |    |                               |
|-----------------------------------------------|-----------------------------------------------------|----|-------------------------------|
|                                               |                                                     |    |                               |
|                                               |                                                     |    | <b>W36</b> D37 16 mm thick    |
|                                               | Additional<br>shelf<br>for chests<br>in width 40 cm | N° | 92 394 00