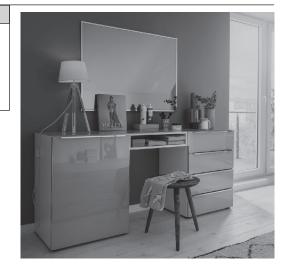

S9</b> | Silk grey                            | B1 | Imitation platinum oak       |  |  |  |  |  |  |  |
| Y1        | Frosted terra                        | U9 | Imitation Riviera oak        |  |  |  |  |  |  |  |
| L1        | Basalt                               | E9 | Imitation oak silver-grey    |  |  |  |  |  |  |  |
| J9        | Imitation Sibiu larch                | A1 | Imitation macadamia nutwood  |  |  |  |  |  |  |  |
| Q9        | Imitation Jackson oak                | C9 | Imitation dark chocolate oak |  |  |  |  |  |  |  |

|    | <b>W60</b> H13 D44 |
|----|--------------------|
| N° | 45 208 00          |
|    |                    |
|    | N°                 |

Please also order an additional wooden or glass top board for the whole chest combination.

Planning example:





#### **Shelves**

| Fini | sh               |
|------|------------------|
| X1   | Twist linen look |

| Shelves for chests                            |                                                     |    |                               |
|-----------------------------------------------|-----------------------------------------------------|----|-------------------------------|
|                                               |                                                     |    |                               |
|                                               |                                                     |    | <b>W36</b> D37 16 mm thick    |
|                                               | Additional<br>shelf<br>for chests<br>in width 40 cm | N° | 92 394 00