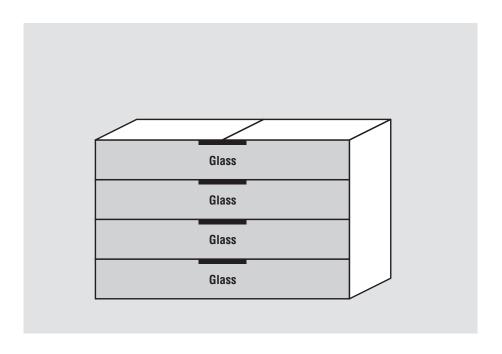

# Chest system programme Alegro2 Basic

PG 3 - Glass

Programme overview price group PG 3

**Bedside chests** 

 Height:
 41/47/53/60/66 cm

 Depth:
 46 cm

 Width:
 40/50/60/80 cm

Chests

Height: 79/92/104 cm
Depth: 46 cm
Width: 40/50/60/80 cm
120/140/160/180 cm

All drawers are fully extendable and self-retracting with soft close effect

| 1. Please select the colour of the drawers and                                                         | 2. Please select the body colour:                                                                                                                                                                                                                                               | 3. Please select the handle colour:                                                                                                                                                                                                                                                                                                                                                                                                                                                                                 |
|--------------------------------------------------------------------------------------------------------|---------------------------------------------------------------------------------------------------------------------------------------------------------------------------------------------------------------------------------------------------------------------------------|---------------------------------------------------------------------------------------------------------------------------------------------------------------------------------------------------------------------------------------------------------------------------------------------------------------------------------------------------------------------------------------------------------------------------------------------------------------------------------------------------------------------|
| Price group PG 3 – Glossy glasses G28 White glass G71 Glass silk grey G76 Fango glass G98 Basalt glass | P9 Polar white S9 Silk grey Y1 Frosted terra L1 Basalt J9 Imitation Sibiu Iarch Q9 Imitation Jackson oak M1 Imitation Sonoma oak B1 Imitation platinum oak U9 Imitation Riviera oak E9 Imitation oak silver-grey A1 Imitation macadamia nutwood C9 Imitation dark chocolate oak | Doors and drawers with glass fronts can only be ordered with handle version 148.  Version 148 angled handle length 25 cm colour can be selected  Please specify for handle version 148 your choice of colour: Version 301 = frosted aluminium Version 302 = chrome Version 322 = stainless steel Version 324 = black  4. Select the version and colour of the legs: Choice of legs see page 7  5. Select type and colour of the top board:  - Wooden top boards - Glass top boards For details, see pages 29 and 30 |
|                                                                                                        |                                                                                                                                                                                                                                                                                 |                                                                                                                                                                                                                                                                                                                                                                                                                                                                                                                     |
|                                                                                                        |                                                                                                                                                                                                                                                                                 |                                                                                                                                                                                                                                                                                                                                                                                                                                                                                                                     |
|                                                                                                        |                                                                                                                                                                                                                                                                                 |                                                                                                                                                                                                                                                                                                                                                                                                                                                                                                                     |
|                                                                                                        |                                                                                                                                                                                                                                                                                 |                                                                                                                                                                                                                                                                                                                                                                                                                                                                                                                     |
|                                                                                                        |                                                                                                                                                                                                                                                                                 |                                                                                                                                                                                                                                                                                                                                                                                                                                                                                                                     |