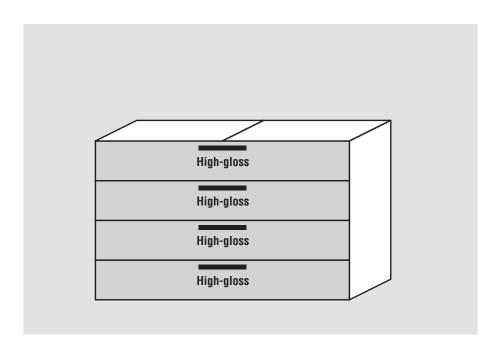

### PG 5 - High-gloss

Programme overview price group PG 5

#### **Bedside chests**

Height: 41/47/53/60/66 cm
Depth: 46 cm
Width: 40/50/60/80 cm

Chests

Height: 79/92/104 cm
Depth: 46 cm
Width: 40/50/60/80 cm
120/140/160/180 cm

All drawers are fully extendable and self-retracting with soft close effect

| 1. Please select the colour of the drawers and                                                                                    | 2. Please select the body colour:                                                                                                                                                                                                                                                                                 | 3. Please select the handle version and colour:                                                                                                                                                                                                                              |
|-----------------------------------------------------------------------------------------------------------------------------------|-------------------------------------------------------------------------------------------------------------------------------------------------------------------------------------------------------------------------------------------------------------------------------------------------------------------|------------------------------------------------------------------------------------------------------------------------------------------------------------------------------------------------------------------------------------------------------------------------------|
| 1. Please select the colour of the drawers and doors:  Price group PG 5 – High-gloss G23 High-gloss white G25 High-gloss magnolia | 2. Please select the body colour: P9 Polar white S9 Silk grey Y1 Frosted terra L1 Basalt J9 Imitation Sibiu larch Q9 Imitation Jackson oak M1 Imitation Sonoma oak B1 Imitation platinum oak U9 Imitation Riviera oak E9 Imitation oak silver-grey A1 Imitation macadamia nutwood C9 Imitation dark chocolate oak | 3. Please select the handle version and colour: Handle range see pages 5 and 6  4. Select the version and colour of the legs: Choice of legs see page 7  5. Select type and colour of the top board: - Wooden top boards - Glass top boards For details, see pages 29 and 30 |
|                                                                                                                                   | E9 Imitation oak silver-grey A1 Imitation macadamia nutwood                                                                                                                                                                                                                                                       | - Glass top boards                                                                                                                                                                                                                                                           |
|                                                                                                                                   |                                                                                                                                                                                                                                                                                                                   |                                                                                                                                                                                                                                                                              |
|                                                                                                                                   |                                                                                                                                                                                                                                                                                                                   |                                                                                                                                                                                                                                                                              |