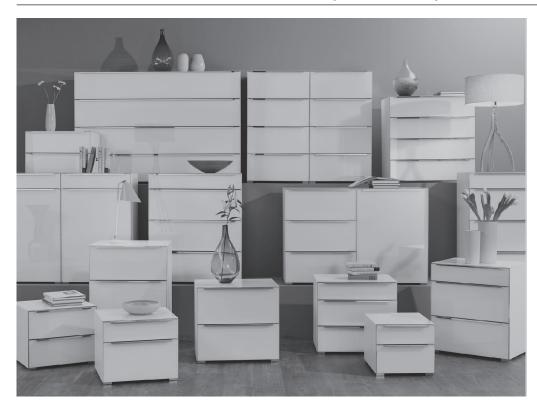

# Chest system programme Alegro2

#### **Programme summary**

Bedside chests

Height: 41/47/53/60/66 cm
Depth: 46 cm
Width: 40/50/60/80 cm

Chests

Height: **79/92/104 cm**Depth: **46 cm**Width: **40/50/60/80 cm** 

120/140/160/180 cm

All drawers are fully extendable and self-retracting with soft close effect