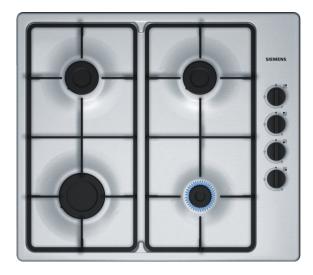

#### A gas cooktop with side-mounted controls.

- ✓ High-quality materials and workmanship continuous cast-iron finish pan supports.
- ✓ A Siemens hob with a uniquely beautiful stainless-steel surface design.
- ✓ The sword knob combines highest ease of use with modern design.

### Design

- Easy to clean Stainless steel surface.
- cast iron finish pan supports with rubber feet
- Standard

## Special features

- Design co-ordinated control dials
- Ignition via control dials

### Power and size:

- 4 burner gas hob including:
- 4 gas
- Front left: High-speed burner 3 KW
- Rear left: Standard burner 1.7 KW
- Rear right: Standard burner 1.7 KW
- Front right: Economy burner 1 KW