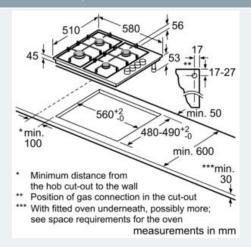

### **Technical Data**

Product name/family: gas hob w integrated controls

Construction type : Built-in

Energy input: Gas

Total number of positions that can be used at the same time : 4 Required niche size for installation (HxWxD) :  $43 \times 560-560 \times 480-490$ 

Width of the product (mm): 580

Dimensions of the product (mm): 43 x 580 x 510

Dimensions of the packed product (HxWxD) (mm): 145 x 656 x 584

Net weight (kg): 10.0 Gross weight (kg): 11.0 Residual heat indicator: without Location of control panel: right Basic surface material: Stainless steel Color of surface: Stainless steel Color of frame: Stainless steel