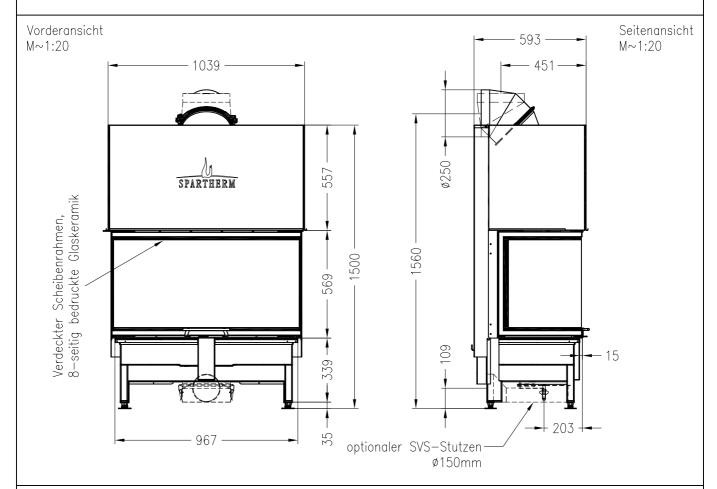

## Brennzelle Arte 3RL-100h-4S 2016 mit Warmluftmantel

hochschiebbar

Linear 4S Stand: 09/2016

Alle Abbildungen und Zeichnungen sind urheberrechtlich geschützt. Verwertung oder Veröffentlichung, auch einzelner Details, nur mit unserer Genehmigung. Technische Änderungen und Irrtümer vorbehalten.