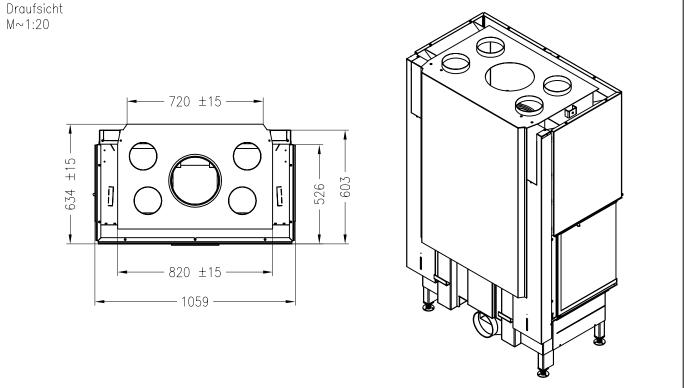

## Brennzelle Arte 3RL-100h-4S 2016 (Glas 3-tlg.)

Linear 4S Stand: 01/2016

Alle Abbildungen und Zeichnungen sind urheberrechtlich geschützt. Verwertung oder Veröffentlichung, auch einzelner Details, nur mit unserer Genehmigung. Technische Änderungen und Irrtümer vorbehalten.