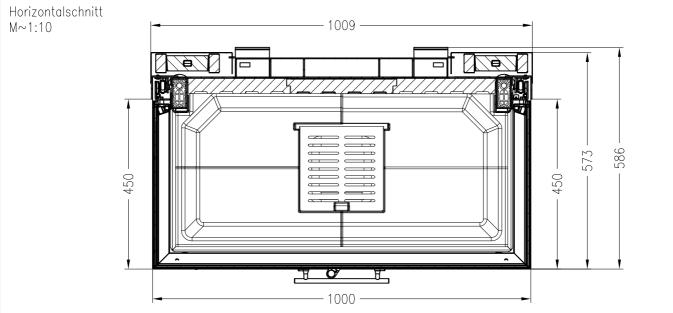

## Brennzelle Arte 3RL-100h-4S 2016 mit Warmluftmantel

hochschiebbar

Linear 4S Stand: 09/2016

Alle Abbildungen und Zeichnungen sind urheberrechtlich geschützt. Verwertung oder Veröffentlichung, auch einzelner Details, nur mit unserer Genehmigung. Technische Änderungen und Irrtümer vorbehalten.