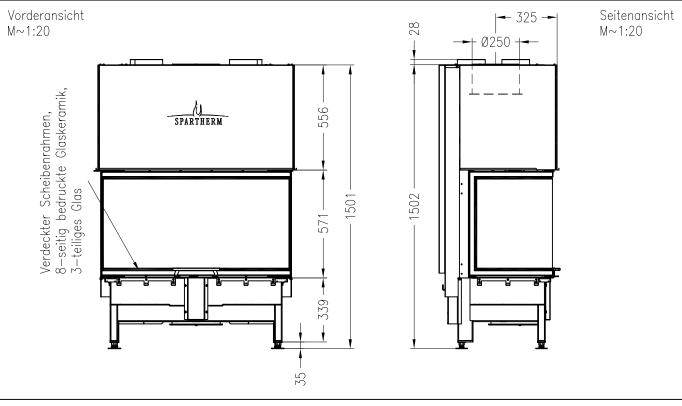

## Brennzelle Arte 3RL-100h-4S 2016 (Glas 3-tlg.)

Linear 4S Stand: 01/2016

Alle Abbildungen und Zeichnungen sind urheberrechtlich geschützt. Verwertung oder Veröffentlichung, auch einzelner Details, nur mit unserer Genehmigung. Technische Änderungen und Irrtümer vorbehalten.