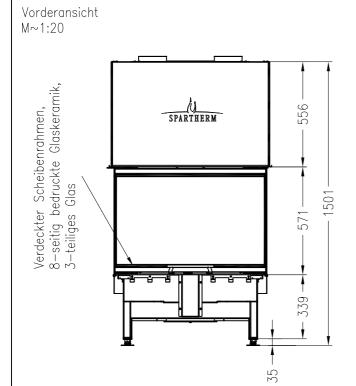

## Brennzelle Arte 3RL-80h-4S 2016 (Glas 3-tlg.)

Linear 4S Stand: 01/2016

Alle Abbildungen und Zeichnungen sind urheberrechtlich geschützt. Verwertung oder Veröffentlichung, auch einzelner Details, nur mit unserer Genehmigung. Technische Änderungen und Irrtümer vorbehalten.