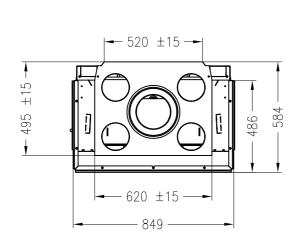

## Brennzelle Arte 3RL-80h-4S 2016 Ø200 mit Warmluftmantel

hochschiebbar

Linear 4S Stand: 09/2016

Draufsicht M~1:20

Alle Abbildungen und Zeichnungen sind urheberrechtlich geschützt. Verwertung oder Veröffentlichung, auch einzelner Details, nur mit unserer Genehmigung. Technische Änderungen und Irrtümer vorbehalten.

## Brennzelle Arte 3RL-80h-4S 2016 Ø250 mit Warmluftmantel

hochschiebbar

Linear 4S Stand: 09/2016

Draufsicht M~1:20

Alle Abbildungen und Zeichnungen sind urheberrechtlich geschützt. Verwertung oder Veröffentlichung, auch einzelner Details, nur mit unserer Genehmigung. Technische Änderungen und Irrtümer vorbehalten.