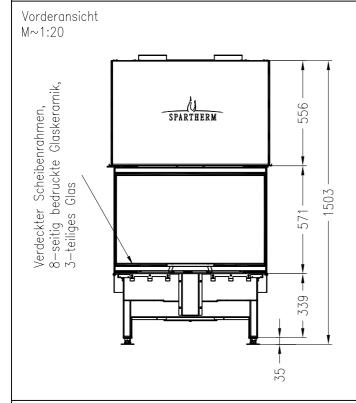

## Brennzelle Arte 3RL-80h-4S 2016 (Glas 3-tlg.)

Linear 4S Stand: 01/2016

Alle Abbildungen und Zeichnungen sind urheberrechtlich geschützt. Verwertung oder Veröffentlichung, auch einzelner Details, nur mit unserer Genehmigung. Technische Änderungen und Irrtümer vorbehalten.