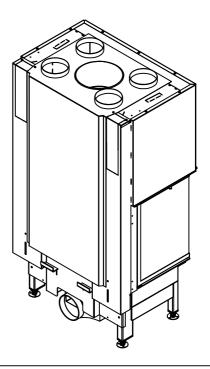

## Brennzelle Arte 3RL-80h-4S 2016 Ø200 mit Warmluftmantel

hochschiebbar

Linear 4S Stand: 09/2016

Draufsicht M~1:20

Alle Abbildungen und Zeichnungen sind urheberrechtlich geschützt. Verwertung oder Veröffentlichung, auch einzelner Details, nur mit unserer Genehmigung. Technische Änderungen und Irrtümer vorbehalten.

## Brennzelle Arte 3RL-80h-4S 2016 Ø250 mit Warmluftmantel

hochschiebbar

Linear 4S Stand: 09/2016

Draufsicht M~1:20

Alle Abbildungen und Zeichnungen sind urheberrechtlich geschützt. Verwertung oder Veröffentlichung, auch einzelner Details, nur mit unserer Genehmigung. Technische Änderungen und Irrtümer vorbehalten.

## Brennzelle Arte 3RL-80h-4S 2016 (Glas 3-tlg.)

Linear 4S Stand: 01/2016

Alle Abbildungen und Zeichnungen sind urheberrechtlich geschützt. Verwertung oder Veröffentlichung, auch einzelner Details, nur mit unserer Genehmigung. Technische Änderungen und Irrtümer vorbehalten.