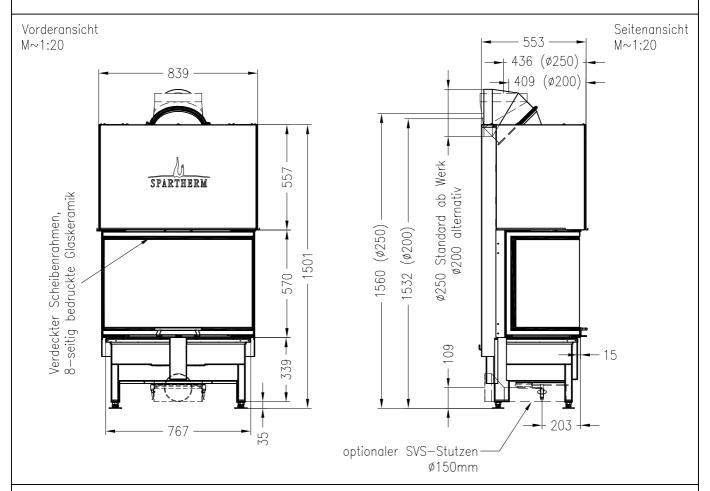

## Brennzelle Arte 3RL-80h-4S 2016 (Glas 3-tlg.)

Linear 4S Stand: 01/2016

Alle Abbildungen und Zeichnungen sind urheberrechtlich geschützt. Verwertung oder Veröffentlichung, auch einzelner Details, nur mit unserer Genehmigung. Technische Änderungen und Irrtümer vorbehalten.