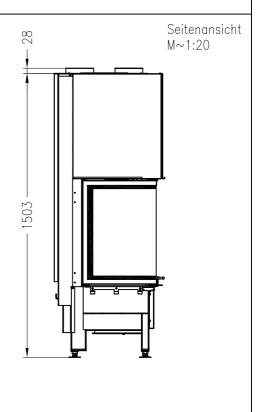

## Brennzelle Arte 3RL-80h-4S 2016 (Glas 3-tlg.)

Linear 4S Stand: 01/2016

Alle Abbildungen und Zeichnungen sind urheberrechtlich geschützt. Verwertung oder Veröffentlichung, auch einzelner Details, nur mit unserer Genehmigung. Technische Änderungen und Irrtümer vorbehalten.