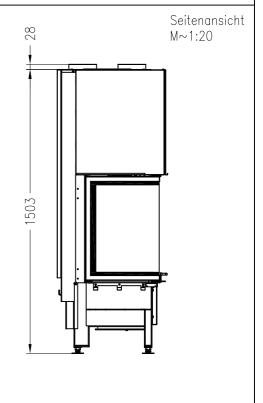

## Brennzelle Arte 3RL-80h-4S 2016 (Glas 3-tlg.)

Linear 4S Stand: 01/2016

Alle Abbildungen und Zeichnungen sind urheberrechtlich geschützt. Verwertung oder Veröffentlichung, auch einzelner Details, nur mit unserer Genehmigung. Technische Änderungen und Irrtümer vorbehalten.