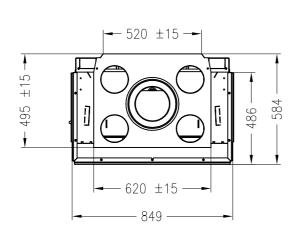

## Brennzelle Arte 3RL-80h-4S 2016 Ø200 mit Warmluftmantel

hochschiebbar

Linear 4S Stand: 09/2016

Draufsicht M~1:20

Alle Abbildungen und Zeichnungen sind urheberrechtlich geschützt. Verwertung oder Veröffentlichung, auch einzelner Details, nur mit unserer Genehmigung. Technische Änderungen und Irrtümer vorbehalten.

## Brennzelle Arte 3RL-80h-4S 2016 Ø250 mit Warmluftmantel

hochschiebbar

Linear 4S Stand: 09/2016

Draufsicht M~1:20

Alle Abbildungen und Zeichnungen sind urheberrechtlich geschützt. Verwertung oder Veröffentlichung, auch einzelner Details, nur mit unserer Genehmigung. Technische Änderungen und Irrtümer vorbehalten.