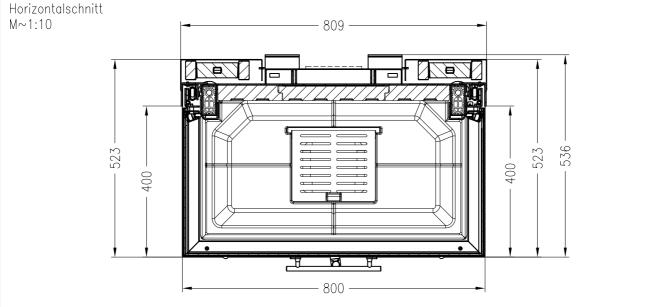

## Brennzelle Arte 3RL-80h-4S 2016 (Glas 3-tlg.)

Linear 4S Stand: 01/2016

Alle Abbildungen und Zeichnungen sind urheberrechtlich geschützt. Verwertung oder Veröffentlichung, auch einzelner Details, nur mit unserer Genehmigung. Technische Änderungen und Irrtümer vorbehalten.