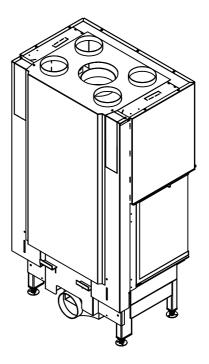

## Brennzelle Arte 3RL-80h-4S 2016 Ø200 mit Warmluftmantel

hochschiebbar

Linear 4S Stand: 09/2016

Draufsicht M~1:20

Alle Abbildungen und Zeichnungen sind urheberrechtlich geschützt. Verwertung oder Veröffentlichung, auch einzelner Details, nur mit unserer Genehmigung. Technische Änderungen und Irrtümer vorbehalten.

## Brennzelle Arte 3RL-80h-4S 2016 Ø250 mit Warmluftmantel

hochschiebbar

Linear 4S Stand: 09/2016

Draufsicht M~1:20

Alle Abbildungen und Zeichnungen sind urheberrechtlich geschützt. Verwertung oder Veröffentlichung, auch einzelner Details, nur mit unserer Genehmigung. Technische Änderungen und Irrtümer vorbehalten.