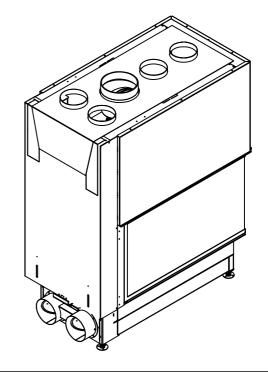

## Brennzelle Arte U-90h-4S 2016 Ø200 mit Warmluftmantel

hochschiebbar

Linear 4S Stand: 09/2016

M~1:20

1062±15 - 490+ - 994 - 135

- 617 -

Alle Abbildungen und Zeichnungen sind urheberrechtlich geschützt. Verwertung oder Veröffentlichung, auch einzelner Details, nur mit unserer Genehmigung. Technische Änderungen und Irrtümer vorbehalten.