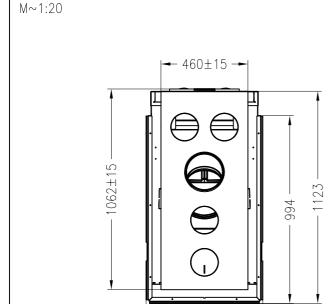

## Brennzelle Arte U-90h-4S 2016 Ø200 mit Warmluftmantel

hochschiebbar

Linear 4S Stand: 09/2016

M~1:20

1062±15 - 490+ - 994 - 135

- 617 -

Alle Abbildungen und Zeichnungen sind urheberrechtlich geschützt. Verwertung oder Veröffentlichung, auch einzelner Details, nur mit unserer Genehmigung. Technische Änderungen und Irrtümer vorbehalten.

## Brennzelle Arte U-90h-4S 2016 Ø250 mit Warmluftmantel

hochschiebbar

Linear 4S Stand: 09/2016

- 617 -

Alle Abbildungen und Zeichnungen sind urheberrechtlich geschützt. Verwertung oder Veröffentlichung, auch einzelner Details, nur mit unserer Genehmigung. Technische Änderungen und Irrtümer vorbehalten.