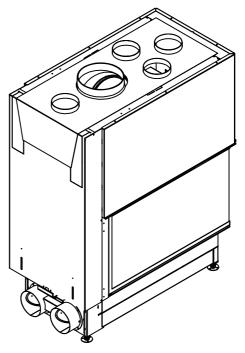

## Brennzelle Arte U-90h-4S 2016 Ø250 mit Warmluftmantel

hochschiebbar

Linear 4S Stand: 09/2016

- 617 -

Alle Abbildungen und Zeichnungen sind urheberrechtlich geschützt. Verwertung oder Veröffentlichung, auch einzelner Details, nur mit unserer Genehmigung. Technische Änderungen und Irrtümer vorbehalten.