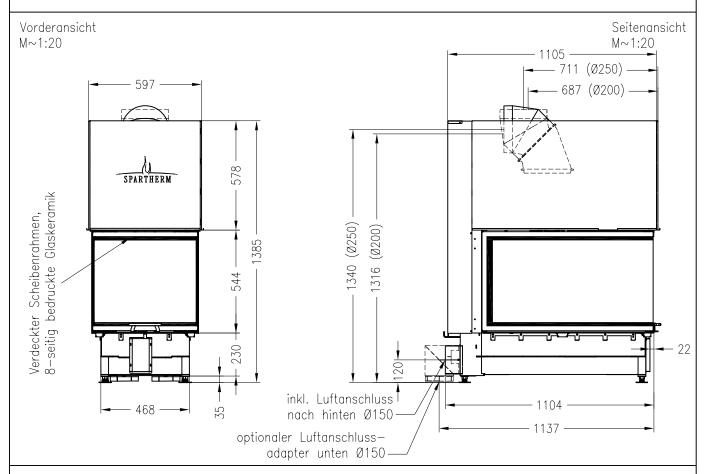

## Brennzelle Arte U-90h-4S 2016 Ø200 mit Warmluftmantel

hochschiebbar

Linear 4S Stand: 09/2016

M~1:20

1062±15 - 490+ - 994 - 135

- 617 -

Alle Abbildungen und Zeichnungen sind urheberrechtlich geschützt. Verwertung oder Veröffentlichung, auch einzelner Details, nur mit unserer Genehmigung. Technische Änderungen und Irrtümer vorbehalten.

## Brennzelle Arte U-90h-4S 2016 Ø250 mit Warmluftmantel

hochschiebbar

Linear 4S Stand: 09/2016

- 617 -

Alle Abbildungen und Zeichnungen sind urheberrechtlich geschützt. Verwertung oder Veröffentlichung, auch einzelner Details, nur mit unserer Genehmigung. Technische Änderungen und Irrtümer vorbehalten.