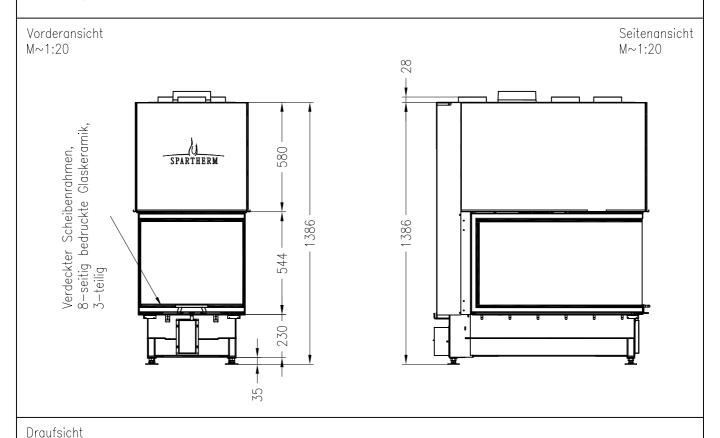

## Brennzelle Arte U-90h-4S 2016 (Glas 3-tlg.)

hochschiebbar

Linear 4S Stand: 09/2016

Alle Abbildungen und Zeichnungen sind urheberrechtlich geschützt. Verwertung oder Veröffentlichung, auch einzelner Details, nur mit unserer Genehmigung. Technische Änderungen und Irrtümer vorbehalten.