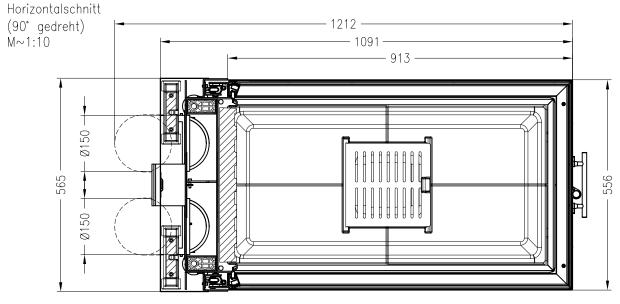

## Brennzelle Arte U-90h-4S 2016 (Glas 3-tlg.)

hochschiebbar

Linear 4S Stand: 09/2016

Alle Abbildungen und Zeichnungen sind urheberrechtlich geschützt. Verwertung oder Veröffentlichung, auch einzelner Details, nur mit unserer Genehmigung. Technische Änderungen und Irrtümer vorbehalten.