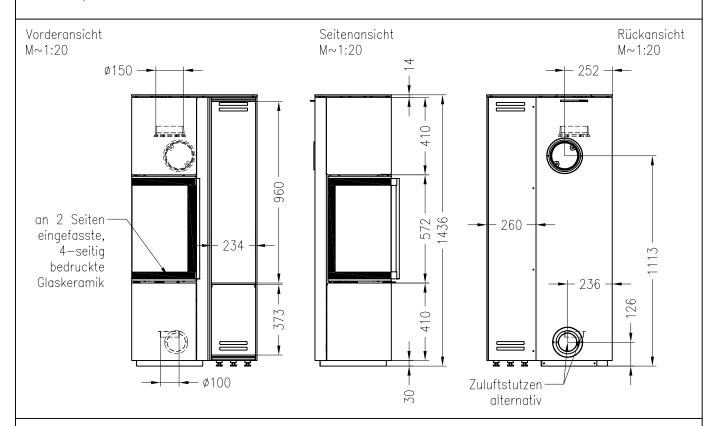

## Kaminofen Cubo L, Holzfach breit, rechts feststehend, Stahlausführung

RLA/RLU

Selection Stand: 07/2017

Draufsicht M~1:10

#### Kaminofen Cubo L, Holzfach breit, rechts RL feststehend, Stahlausführung, Rauchrohranschluss durch das Holzfach RLA/RLU

Selection Stand: 07/2017

Draufsicht M~1:10