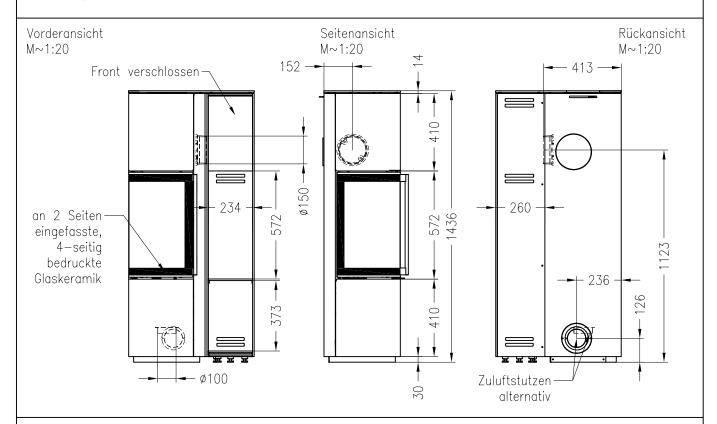

### Kaminofen Cubo L, Holzfach schmal, rechts feststehend, Stahlausführung, Rauchrohranschluss durch das Holzfach

RLA/RLU

Selection Stand: 07/2017

Draufsicht M~1:10