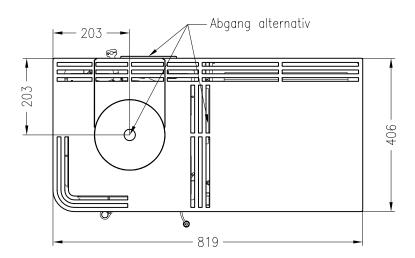

#### Kaminofen Cubo L feststehend, Stahlausführung

RLA/RLU

Selection Stand: 07/2017

Draufsicht M~1:10