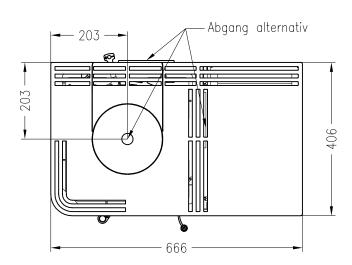

# Kaminofen Cubo L, Holzfach schmal, rechts RLA/RLU feststehend, Stahlausführung

Selection Stand: 07/2017

Draufsicht M~1:10