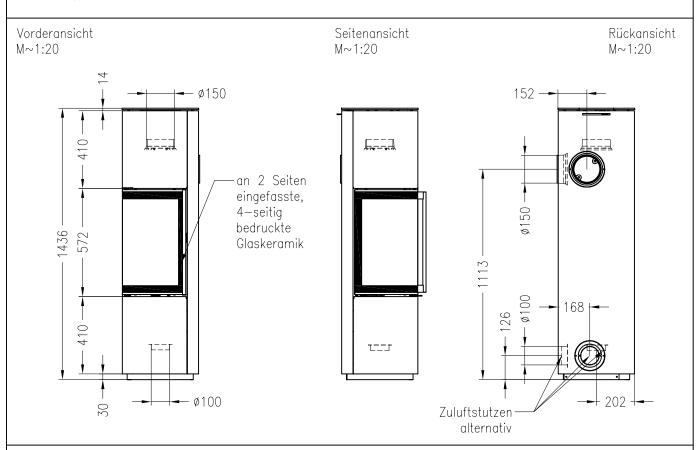

#### Kaminofen Cubo L feststehend, Stahlausführung

RLA/RLU

Selection Stand: 07/2017

Draufsicht M~1:10