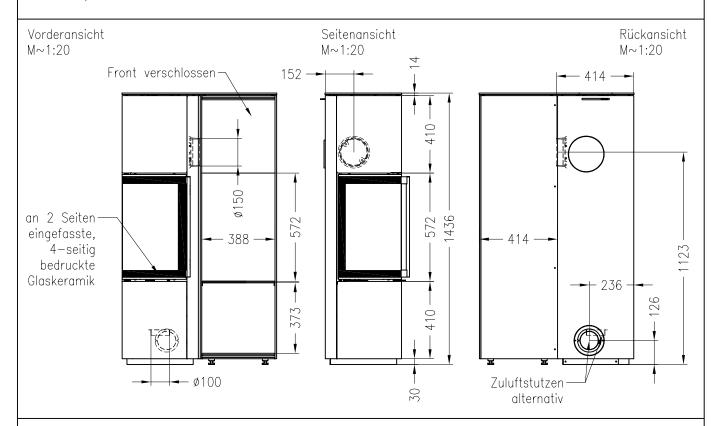

# Kaminofen Cubo L, Holzfach schmal, rechts RLA/RLU feststehend, Stahlausführung

Selection Stand: 07/2017

Draufsicht M~1:10