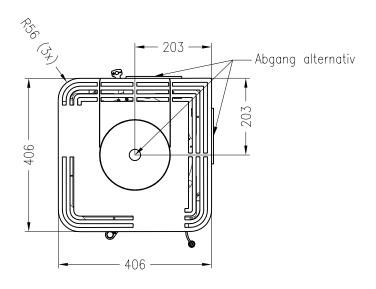

#### Kaminofen Cubo L feststehend, Stahlausführung

RLA/RLU

Selection Stand: 07/2017

Draufsicht M~1:10