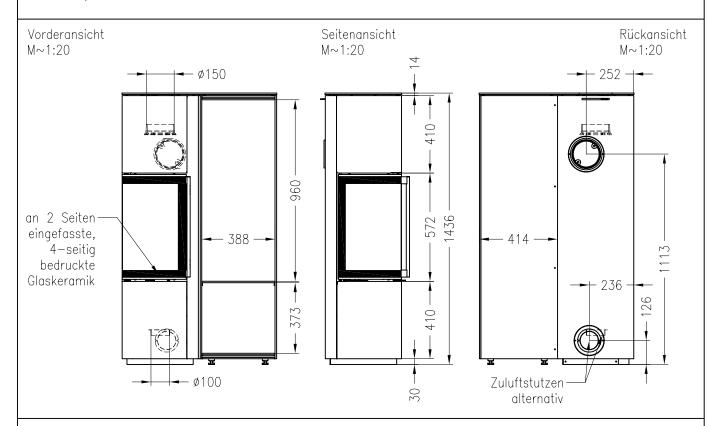

## Kaminofen Cubo L, Holzfach breit, rechts feststehend, Stahlausführung

RLA/RLU

Selection Stand: 07/2017

Draufsicht M~1:10