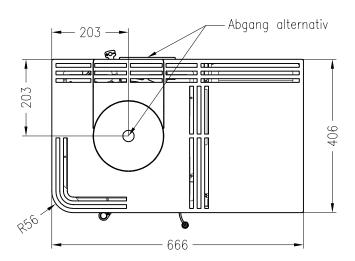

# Kaminofen Cubo L, Holzfach schmal, rechts RLA/RLU feststehend, Stahlausführung

Selection Stand: 07/2017

Draufsicht M~1:10