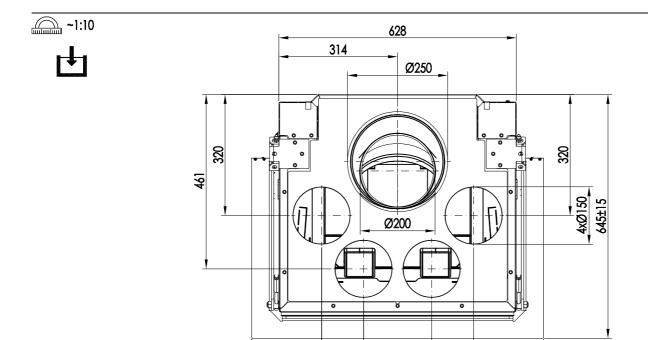

alles particulares, con nuestra autorización. Reservado el dereche calizar modificaciones técnicas y correcciones de errores.

Alle affieedingen en telexiniquen zija nuterierschelligik beschermd. Gebruik of publicatie, ook van aparte gegevens, alleen met onze toelating. Technische witzigingen en mogelijke fouten voorbehouden.

Wazystkie grafiki i nysunki chronione są prawem autorskim. Wykorzystywanie lub publikowanie, również pojedynczych szczegółów, wyłącznie za naszą zgodą. Zastrzegamy sobie prawo do zmion technicznych i pomytek. Все рисунки и чергежи зашищены авторским правом. Использование ими публикация, в том числе отдельных фрагментов, только с нашего разрешения. Возможны технические изменения и ошибки.

## Premium A-3RL-60h + WLM SPARTHERM 2017/10 /19 **Premium**Edition













Alle Abbildungen und Zeichnungen sind urheberrechtlich geschützt. Verwertung oder Veröffentlichung, auch einzeiner Detalls, nur mit unserer Genehmigung. Technische Änderungen und Infümer vorbehalten.

All representations and drawings are protected by applicable copyright laws. Utilisation or publication, including individual details, only with our written approval. Technical data subject to change. Errors and omissions et les listrations et les dessirs sont fous protégés par des droit d'auteur. Toute utilisation ou publication, yo compris de détails individuels, nécessite notre autorisation. Sous réserve de modifications techniques et d'erreurs. Tutte le immagnia in extri idiespai sono protetit de dittito d'autore. Luso a la pubblicazione, anche di deltaig singoli, necessitana della nost